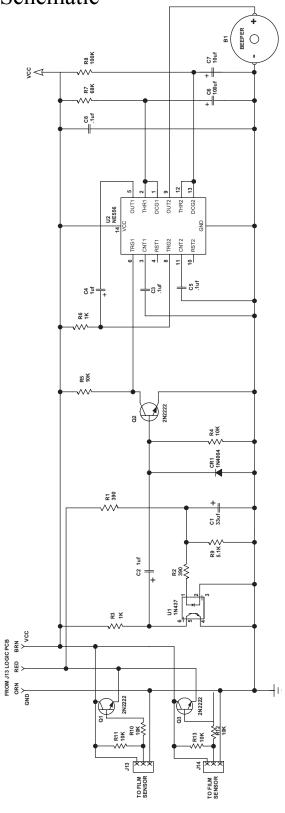

# Ready Tone Generator Layout & Schematic

Figure 5-11, Ready Tone Generator Layout & Schematic (For Serial #'s 1900 And Higher)

Figure 5-12, Ready Tone Generator Schematic (For Serial #'s Below 1900)

0000061122 **5-29** Mini Med Series