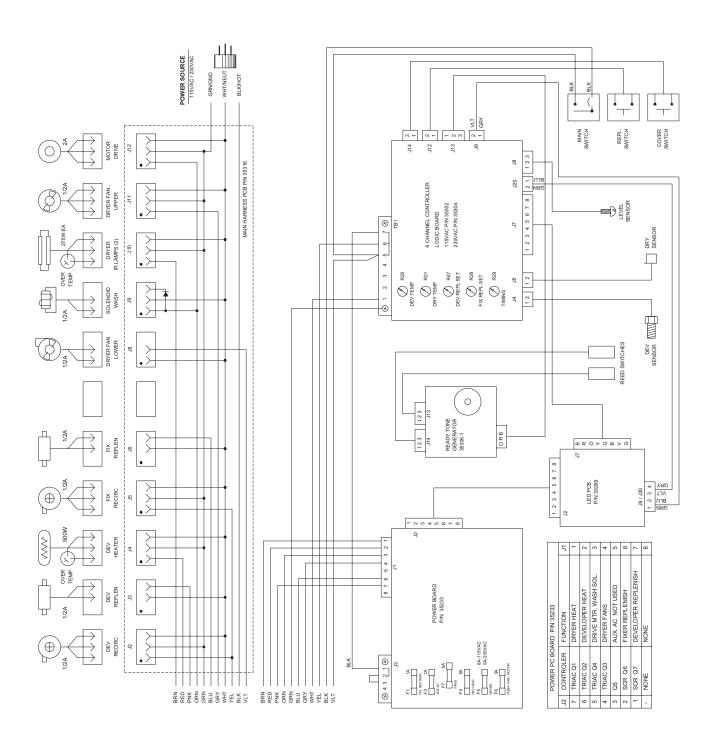

# Main Wiring Diagram



Figure 5-5, Main Wiring Diagram

# Dryer Rack Wiring Diagram



Figure 5-6, Dryer Rack Wiring Diagram

### AC Interface Board Schematic





Figure 5-7, AC Interface Board Schematic

### Logic Board Schematic



Figure 5-8, Logic Board Schematic

#### Service

### Logic Board Layout



Figure 5-9, Logic Board Layout

### AC Interface Board Layout



Figure 5-10, AC Interface Board Layout

# Ready Tone Generator Layout & Schematic





Figure 5-11, Ready Tone Generator Layout & Schematic (For Serial #'s 1900 And Higher)



Figure 5-12, Ready Tone Generator Schematic (For Serial #'s Below 1900)

0000061122 **5-29** Mini Med Series

# LED Board Layout & Schematic





Figure 5-13, LED Board Layout & Schematic