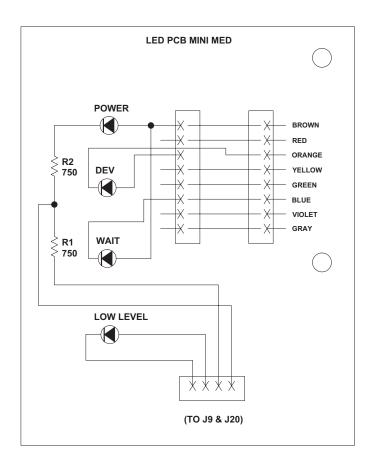

# Main Wiring Diagram



Figure 5-5, Main Wiring Diagram

# Dryer Rack Wiring Diagram



Figure 5-6, Dryer Rack Wiring Diagram

### AC Interface Board Schematic





Figure 5-7, AC Interface Board Schematic

### Logic Board Schematic



Figure 5-8, Logic Board Schematic

#### Service

### Logic Board Layout



Figure 5-9, Logic Board Layout

### AC Interface Board Layout



Figure 5-10, AC Interface Board Layout

# Ready Tone Generator Layout & Schematic





Figure 5-11, Ready Tone Generator Layout & Schematic (For Serial #'s 1900 And Higher)



Figure 5-12, Ready Tone Generator Schematic (For Serial #'s Below 1900)

0000061122 **5-29** Mini Med Series

# LED Board Layout & Schematic





Figure 5-13, LED Board Layout & Schematic