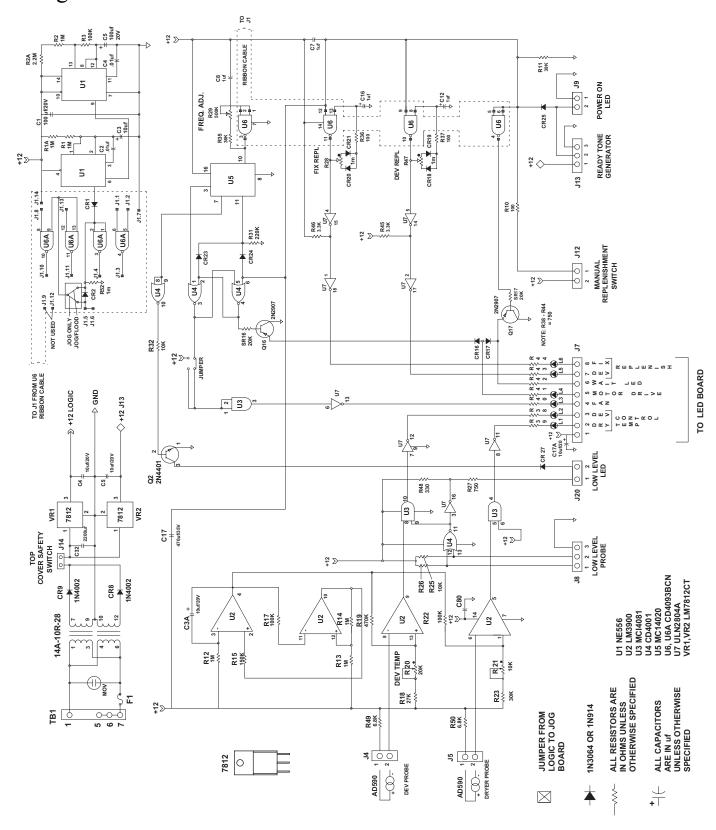

# Main Wiring Diagram



Figure 5-5, Main Wiring Diagram

# Dryer Rack Wiring Diagram



Figure 5-6, Dryer Rack Wiring Diagram

### AC Interface Board Schematic





Figure 5-7, AC Interface Board Schematic

### Logic Board Schematic



Figure 5-8, Logic Board Schematic

#### Service

### Logic Board Layout



Figure 5-9, Logic Board Layout

### AC Interface Board Layout



Figure 5-10, AC Interface Board Layout

# Ready Tone Generator Layout & Schematic





Figure 5-11, Ready Tone Generator Layout & Schematic (For Serial #'s 1900 And Higher)



Figure 5-12, Ready Tone Generator Schematic (For Serial #'s Below 1900)

0000061122 **5-29** Mini Med Series

# LED Board Layout & Schematic





Figure 5-13, LED Board Layout & Schematic