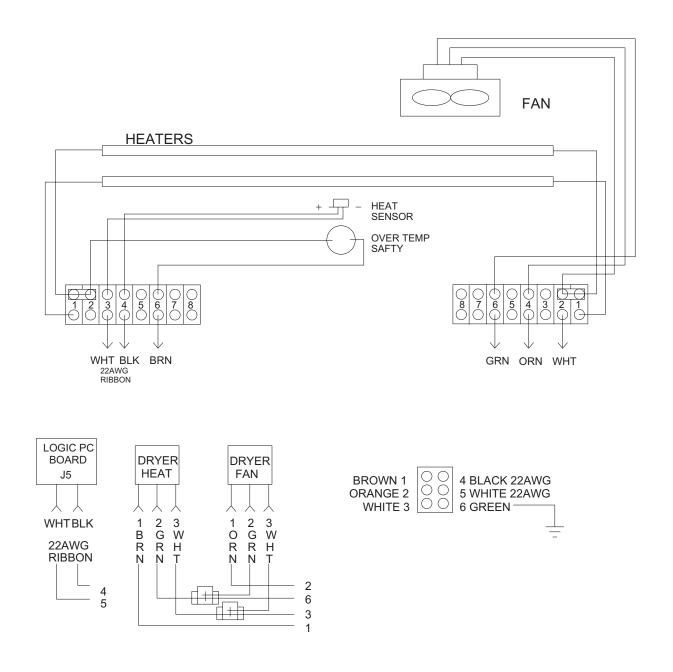

# Main Wiring Diagram



Figure 5-5, Main Wiring Diagram

# Dryer Rack Wiring Diagram



Figure 5-6, Dryer Rack Wiring Diagram

### AC Interface Board Schematic





Figure 5-7, AC Interface Board Schematic

### Logic Board Schematic



Figure 5-8, Logic Board Schematic

#### Service

### Logic Board Layout



Figure 5-9, Logic Board Layout

### AC Interface Board Layout



Figure 5-10, AC Interface Board Layout

# Ready Tone Generator Layout & Schematic





Figure 5-11, Ready Tone Generator Layout & Schematic (For Serial #'s 1900 And Higher)



Figure 5-12, Ready Tone Generator Schematic (For Serial #'s Below 1900)

0000061122 **5-29** Mini Med Series

# LED Board Layout & Schematic





Figure 5-13, LED Board Layout & Schematic