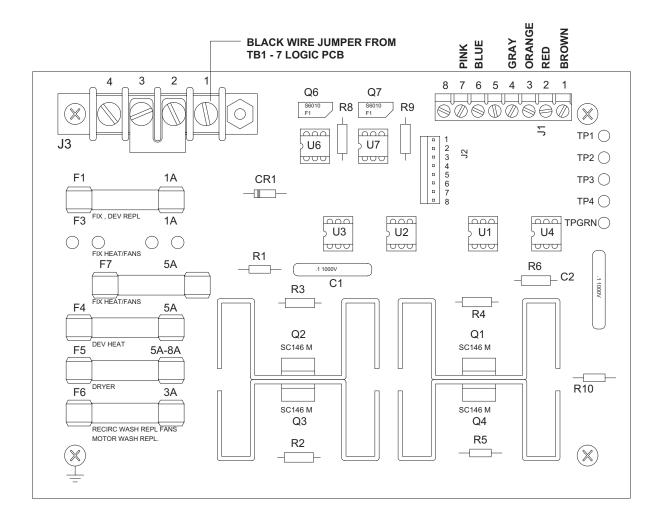

# Main Wiring Diagram



Figure 5-5, Main Wiring Diagram

# Dryer Rack Wiring Diagram



Figure 5-6, Dryer Rack Wiring Diagram

### AC Interface Board Schematic





Figure 5-7, AC Interface Board Schematic

### Logic Board Schematic



Figure 5-8, Logic Board Schematic

#### Service

### Logic Board Layout



Figure 5-9, Logic Board Layout

### AC Interface Board Layout



Figure 5-10, AC Interface Board Layout

# Ready Tone Generator Layout & Schematic





Figure 5-11, Ready Tone Generator Layout & Schematic (For Serial #'s 1900 And Higher)



Figure 5-12, Ready Tone Generator Schematic (For Serial #'s Below 1900)

0000061122 **5-29** Mini Med Series

# LED Board Layout & Schematic





Figure 5-13, LED Board Layout & Schematic