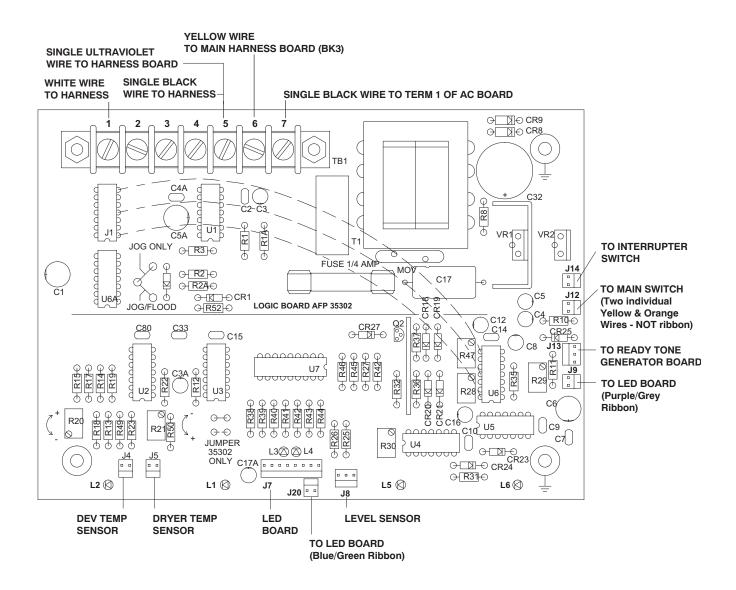

# Main Wiring Diagram



Figure 5-5, Main Wiring Diagram

# Dryer Rack Wiring Diagram



Figure 5-6, Dryer Rack Wiring Diagram

### AC Interface Board Schematic





Figure 5-7, AC Interface Board Schematic

### Logic Board Schematic



Figure 5-8, Logic Board Schematic

#### Service

### Logic Board Layout



Figure 5-9, Logic Board Layout

### AC Interface Board Layout



Figure 5-10, AC Interface Board Layout

# Ready Tone Generator Layout & Schematic





Figure 5-11, Ready Tone Generator Layout & Schematic (For Serial #'s 1900 And Higher)



Figure 5-12, Ready Tone Generator Schematic (For Serial #'s Below 1900)

0000061122 **5-29** Mini Med Series

# LED Board Layout & Schematic





Figure 5-13, LED Board Layout & Schematic