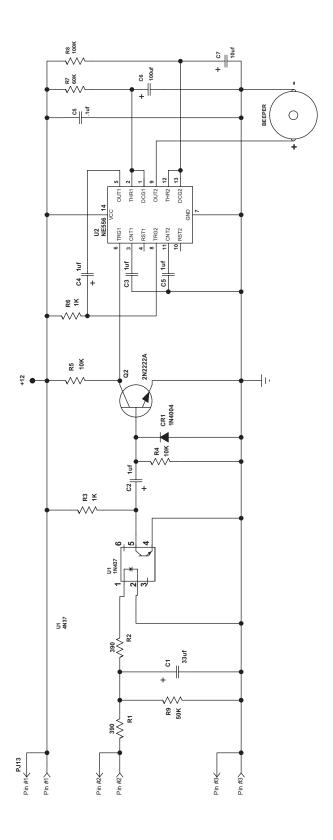

# Ready Tone Generator Layout & Schematic

Figure 5-11, Ready Tone Generator Layout & Schematic (For Serial #'s 1900 And Higher)

Figure 5-12, Ready Tone Generator Schematic (For Serial #'s Below 1900)

0000061122 **5-29** Mini Med Series