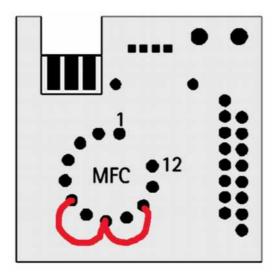

## Service connector for B.Braun Infusomat / Perfusor

For activating the service program, showing the software version, changing the contrast of the display and other service settings a special service connector is needed. The connector is plugged in the MFC socket at the rear of the unit.

The plug contains jumpers which are connected as followed:

- For 5-pin plug: connection between 2 + 4
- For 12-pin plug: connection between 6 + 8 + 10

If such a plug is not available the pins can be connected temporarily directly at the socket.